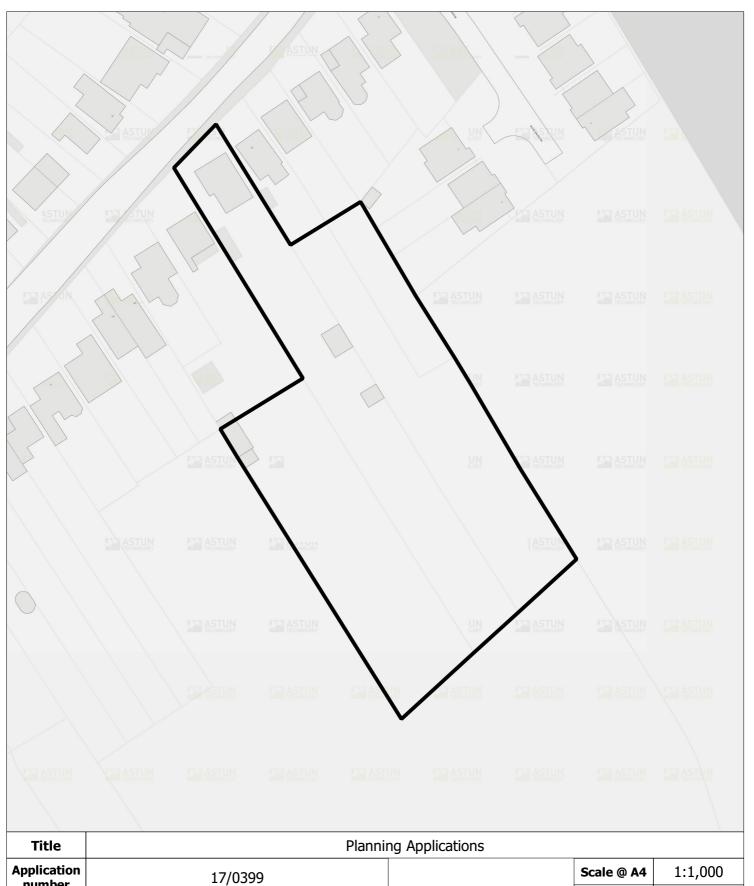

| TILLE              | FIGHTIII                                                                                                                                                                                                                                                                                                                     |  |
|--------------------|------------------------------------------------------------------------------------------------------------------------------------------------------------------------------------------------------------------------------------------------------------------------------------------------------------------------------|--|
| Application number | 17/0399                                                                                                                                                                                                                                                                                                                      |  |
| Address            | 42 KINGS ROAD, WEST END, WOKING, GU24<br>9LW                                                                                                                                                                                                                                                                                 |  |
| Proposal           | Outline application for residential development to provide 2 x one bedroom flats, 4 x two bedroom houses, 17 x three bedroom houses and 1 x four bedroom house with access from Kings Road, following the demolition of existing dwelling and associated buildings, (access, appearance, layout and scale to be determined). |  |